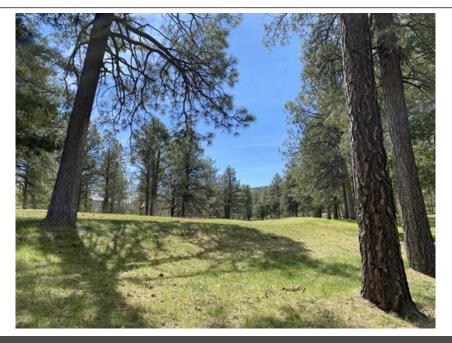

## On the Green

Lot 40 Calle Retiro - Pendaries Village, Rociada, NM 87742

- » MLS #: 20212938
- » Land
- » Located on the 16th Green
- » Mountain Views
- » Recently Thinned
- » More Info: 40CalleRetiro.lsForSale.com

## \$12,800

Half acre golf course lot in Pendaries Village. Located at the back of the 16th green with the potential for amazing mountain views and a walk out basement. Corner lot located on a quiet road in the community with very few neighbors. Easy access to golfing, hiking, fishing, biking, and skiing. HOA community with community water, road maintenance, and weekly trash collection. Seasonal 18 hole mountain golf course, bar and snack bar within the community. Nearest town is Las Vegas located approximately 25 miles from Pendaries. Located 90 miles from Santa Fe and 65 miles from Taos. An excellent spot to build the mountain home of your dreams!